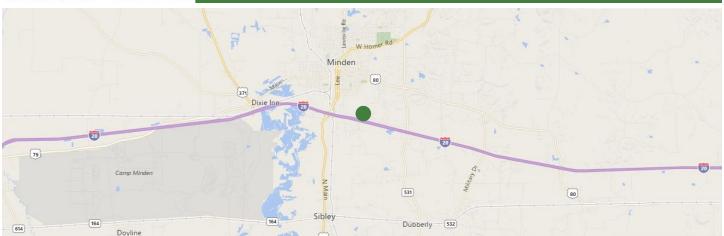

#### location:

- located on industrial dr. on the west side of recreational dr. between highways 371 and 531 in minden, la
- site adjoins the minden recreational complex, and is easily accessible to two i-20 exit ramps