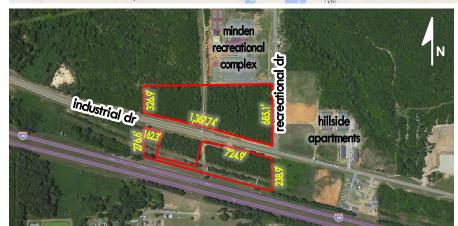

# available for sale industrial dr. @ recreation dr., minden, la 71055 21 ± acres development land

sale price:

\$1,526,378 total

northern tract (15.3 $\pm$  acres) \$1.15/sf

southern tract (6.33 $\pm$  acres) \$2.75/sf

#### property:

- 21± acres development land
- land is not cleared, but appears to be at street grade and well drained
- northern  $15.3\pm$  acre tract fronts industrial dr. and southern  $6.33\pm$  acre tract is visible to all traffic on industrial dr. and i-20
- zoned: b-4 (highway commercial)
- great location for multi-family or most commercial users
- minerals not included

#### location:

- located on industrial dr. on the west side of recreational dr. between highways 371 and 531 in minden, la
- site adjoins the minden recreational complex, and is easily accessible to two i-20 exit ramps