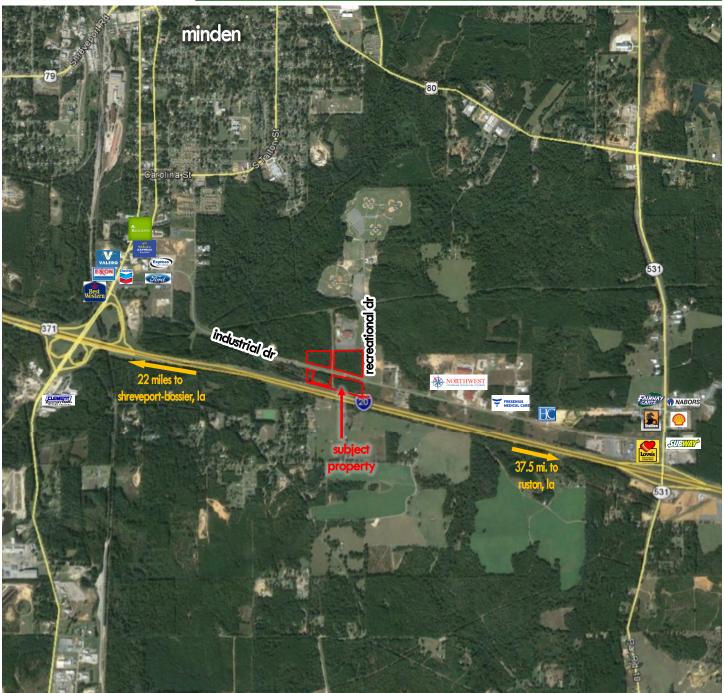

#### location:

- located on industrial dr. on the west side of recreational dr. between highways 371 and 531 in minden, la
- site adjoins the minden recreational complex, and is easily accessible to two i-20 exit ramps