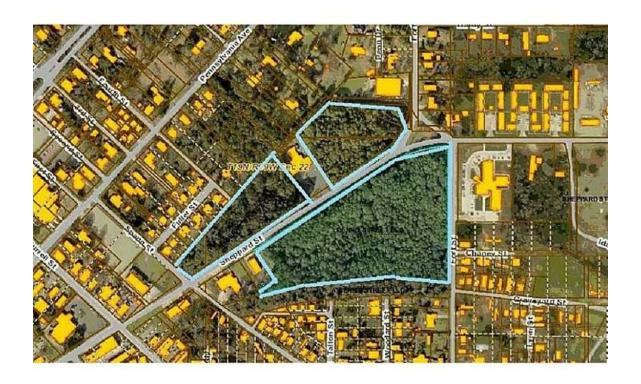

# o Dennis St, Minden, LA 71055

Suitable for multi-family, retail, commercial. 22.5 +/- acres on both sides of Dennis / Sheppard St. Tax Increment Financing available, see agent for details. Presented by

Details:

Suitable for multi-family, retail, commercial. 22.5 +/- acres on both sides of Dennis / Sheppard St. Tax Increment Financing available, see agent for details.

**Price Change History** 

| Change Date | Description  | New List Price | % Change |
|-------------|--------------|----------------|----------|
| 8/23/2016   | <del>-</del> | \$1,100,000    | _        |