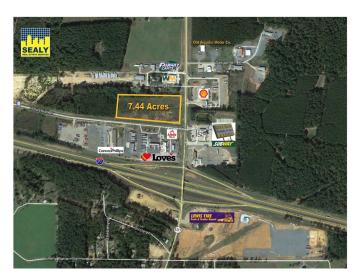

Nearest MSA: Shreveport-Bossier City

County: Webster
Tax ID/APN: 113807
Land Splits Available: Yes
Property Visibility: Excellent

Highway Access: I-20 & Highway 80

7.44 acres located at Industrial Drive (1-20 Service Road) and Highway 531 in Minden, LA. Located across the street from Love's Truck Stop, Shell Gas Station & Quick Draw Travel Plaza, the Subject Property is an excellent location for fast food restaurants, hotel development or any other retail related user. This tract is served by municipal utilities and may be subdivided.