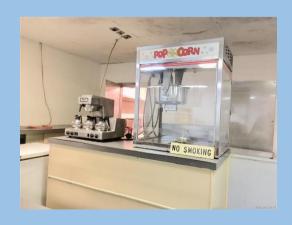

**Description:** Owner says he will take BEST OFFER on this Huge Commercial Building in Minden LA. Great location just off Main Street, close to I-20. Over 14,500 sf heated. Building has office areas, snack bar area, 2 stages. Could be made into a call center, shooting range, bowling alley, gymnastic studio, unlimited possibilities. Interior furnishings can be included with acceptable offer. Giant parking lot. Appraised in 2010 for \$570,000.