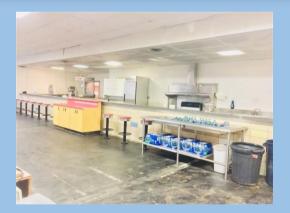

**Description:** Owner says he will take BEST OFFER on this Huge Commercial Building in Minden LA. Great location just off Main Street, close to I-20. Over 14,500 sf heated. Building has office areas, snack bar area, 2 stages. Could be made into a call center, shooting range, bowling alley, gymnastic studio, unlimited possibilities. Interior furnishings can be included with acceptable offer. Giant parking lot. Appraised in 2010 for \$570,000.