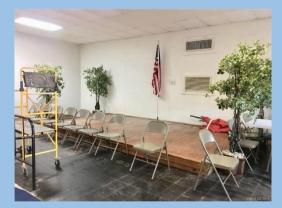

**Description:** Owner says he will take BEST OFFER on this Huge Commercial Building in Minden LA. Great location just off Main Street, close to I-20. Over 14,500 sf heated. Building has office areas, snack bar area, 2 stages. Could be made into a call center, shooting range, bowling alley, gymnastic studio, unlimited possibilities. Interior furnishings can be included with acceptable offer. Giant parking lot. Appraised in 2010 for \$570,000.