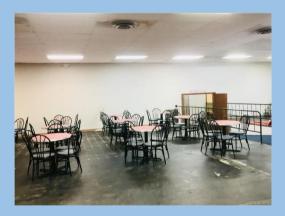

**Description:** Owner says he will take BEST OFFER on this Huge Commercial Building in Minden LA. Great location just off Main Street, close to I-20. Over 14,500 sf heated. Building has office areas, snack bar area, 2 stages. Could be made into a call center, shooting range, bowling alley, gymnastic studio, unlimited possibilities. Interior furnishings can be included with acceptable offer. Giant parking lot. Appraised in 2010 for \$570,000.