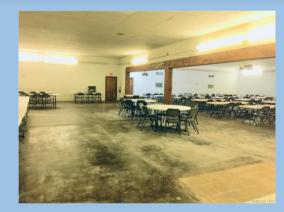

**Description:** Owner says he will take BEST OFFER on this Huge Commercial Building in Minden LA. Great location just off Main Street, close to I-20. Over 14,500 sf heated. Building has office areas, snack bar area, 2 stages. Could be made into a call center, shooting range, bowling alley, gymnastic studio, unlimited possibilities. Interior furnishings can be included with acceptable offer. Giant parking lot. Appraised in 2010 for \$570,000.