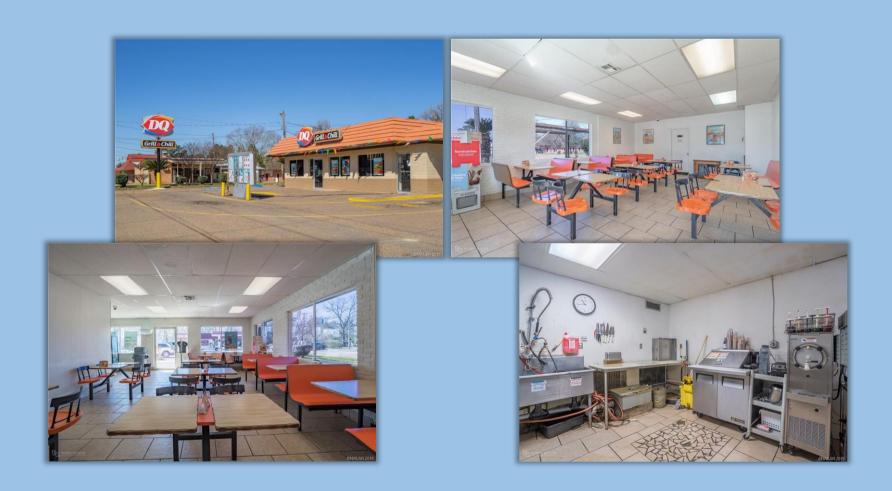

**SqFt:** 3,940

Acreage/Lot Size: 0.75 acres

Built in: 1960

Location: Minden, LA, Webster Parish

**Description:** Dairy Queen operating for over 50 years seeking a new owner. Located on busy Shreveport Road with high traffic 3940 sq. ft including a sitting area for customers and a kitchen for cooking America's favorite foods. Building and business included. Will separate with favorable offer. More details to come.