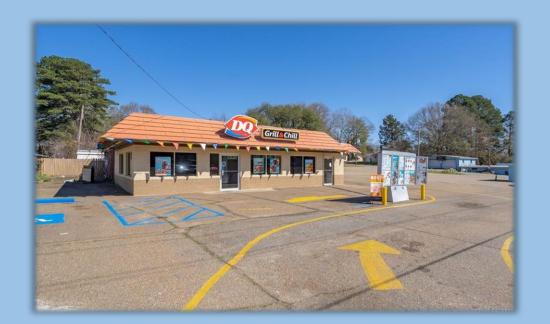

Diamond Realty & Associates, LLC
315 East Texas Street
Bossier City, LA 71111

Elaine Carrell Lee
Office: 318-746-0011

Email: Elaineleerealtor@gmail.com

\$600,000

**Property Asking Price** 

MLS# 240643

Address: 1105 Shreveport Road

**SqFt:** 3,940

Acreage/Lot Size: 0.75 acres

Built in: 1960

Location: Minden, LA, Webster Parish

**Description:** Dairy Queen operating for over 50 years seeking a new owner. Located on busy Shreveport Road with high traffic 3940 sq. ft including a sitting area for customers and a kitchen for cooking America's favorite foods. Building and business included. Will separate with favorable offer. More details to come.