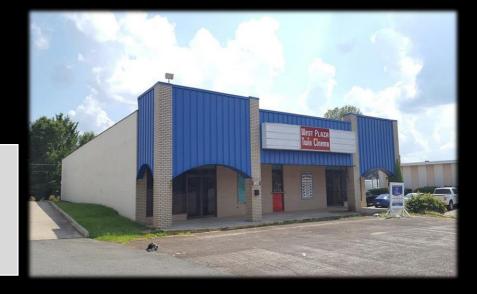

Carey Real Estate Greg Carey Cell: 318-458-4113 Office: 318-377-5115 geauxbroker@outlook.com

MLS# 240533 Address: 1204 Homer Road SqFt: 6,000 sq. ft Location: Minden, LA, Webster Parish

**Description:** REDUCED!! Formerly West Plaza Twin Cinema, this 6,000 square foot building now has numerous possibilities. The original sloped floor which accommodated the theater seating has been overlaid with a level floor and is currently being used as a warehouse space. The original lobby and concession/ticket booth is still there, along with his/hers restrooms on either side. The upstairs projection room is a great space for offices. Great potential!! Please call 318-377-5115 to schedule an appointment to view this property.