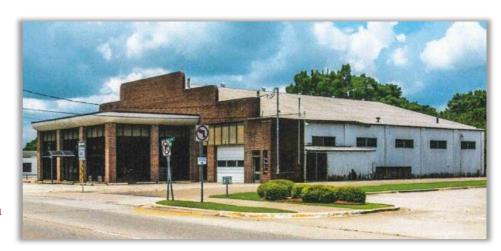

## **Contact Agent**

**For Asking Price** 

Address: 301 Main Street

**SqFt:** 4 Buildings: 12,000 sq. ft; 9,300 sq. ft; 1,500 sq. ft; 2,200 sq. ft

Acreage/Lot Size: 3 acres

Location: Minden, LA, Webster Parish

**Description:** The buildings included on the property included the following features:

**1.** 12,000 sq. ft brick/concrete former car dealership has 8 office, 2 large accounting offices, parts office, kitchen,  $3\frac{1}{2}$  baths, large shop, showroom.

**2.** 9,300 sq. ft concrete former car dealership has 4 offices, showroom, shop.

3. 1,500 sq. ft metal Quonset hut

4. 2,200 sq. ft seven bay garage

Large paved asphalt parking lot separates the two former car dealerships.