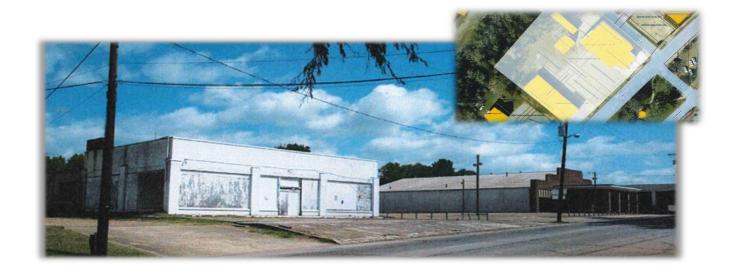

## **Contact Agent**

**For Asking Price** 

Address: 301 Main Street

**SqFt:** 4 Buildings: 12,000 sq. ft; 9,300 sq. ft; 1,500 sq. ft; 2,200 sq. ft

Acreage/Lot Size: 3 acres

Location: Minden, LA, Webster Parish

**2.** 9,300 sq. ft concrete former car dealership has 4 offices, showroom, shop.

3. 1,500 sq. ft metal Quonset hut

4. 2,200 sq. ft seven bay garage

Large paved asphalt parking lot separates the two former car dealerships.