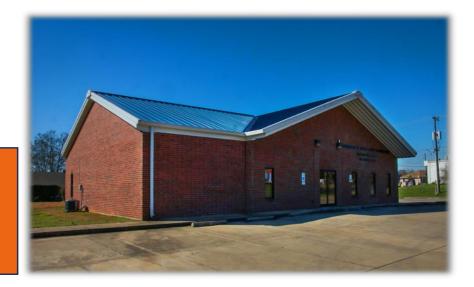

## **Contact Agent**

**Not Sold Individually** 

Address: 403 Industrial Drive

**SqFt:** 6,750 sq. ft

Location: Minden, LA, Webster Parish

**Description:** This property is not individually for sale. It is a multi-property listing. There are nine (9) properties for sale in this portfolio. The total for all nine (9) properties is \$10,350,000. Please contact an agent for additional details.