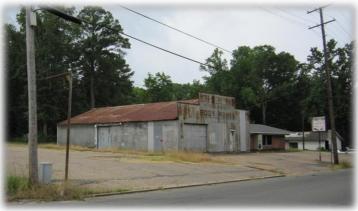

## Sealy & Company Real Estate Services

333 Texas St. #1050 Shreveport, LA 71101 318-222-8700

Roger Dekay Doug Abington Emily Bynum

\$125,000

**Property Asking Price** 

Address: 481 Sheppard St Acreage/Lot Size: .74 acres

Location: Minden, LA, Webster Parish

**Description:** Great opportunity for re-development! Property is located at the corner of Plymouth Street and Sheppard Street. Located near I-20/Hwy. 80. City and state incentives available. Within the city limits of Minden. Minutes from downtown.