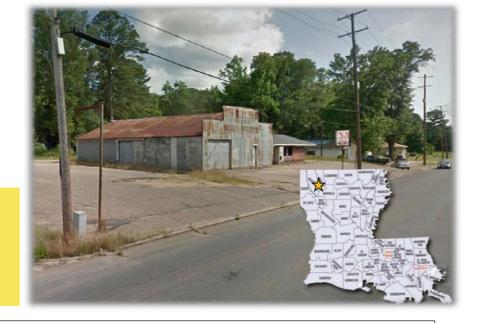

## Sealy & Company Real Estate Services

333 Texas St. #1050 Shreveport, LA 71101 318-222-8700

Roger Dekay Doug Abington Emily Bynum

\$125,000

**Property Asking Price** 

Address: 481 Sheppard St Acreage/Lot Size: .74 acres

Location: Minden, LA, Webster Parish

**Description:** Great opportunity for re-development! Property is located at the corner of Plymouth Street and Sheppard Street. Located near I-20/Hwy. 80. City and state incentives available. Within the city limits of Minden. Minutes from downtown.