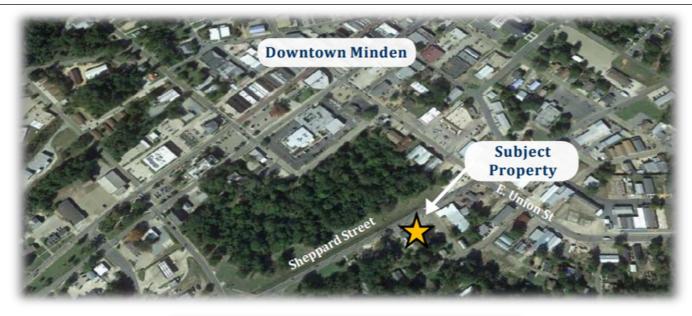

Location: Minden, LA, Webster Parish

**Description:** Great opportunity for re-development! Property is located at the corner of Plymouth Street and Sheppard Street. Located near I-20/Hwy. 80. City and state incentives available. Within the city limits of Minden. Minutes from downtown.