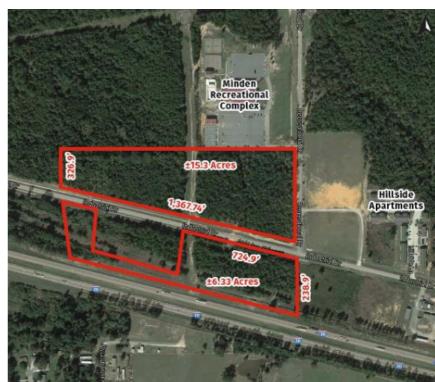

7591 Fern Avenue Suite 1402 Shreveport, LA 71105 (318) 797-4393 (318) 227-7624 Fax Michael Berlin mberlin@stirlingprop.com

\$1,526,378
Asking Price

Address: Industrial Dr. at Recreation Dr.

Acreage/Lot Size: +21 acres

Location: Minden, LA, Webster Parish Zone(s): B-4 (Highway Commercial)

**Description:** The Northern Tract (+15.3 acres); Southern Tract (+6.33 acres). Minerals not included. The land is not cleared, but is well drained. The Northern Tract fronts Industrial Dr. The Southern Tract is visible to all traffic on Industrial Dr. and I-20. Great location for multi-family or most commercial users. The site adjoins to the Minden Recreational Complex and is easily accessible to two I-20 exit ramps.