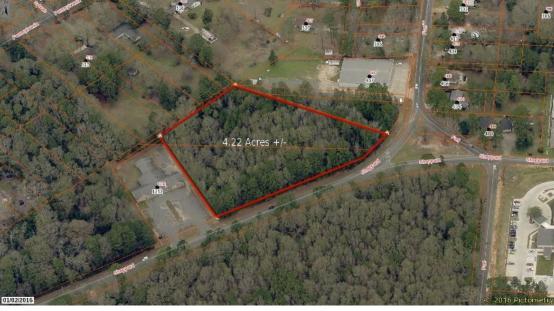

## Asking Price \$168,000

Listing #: 261539 County/Area: Webster

**Location: Minden, LA - Sheppard Street** 

**Listing Status: For Sale** 

**Unimproved Land: 4.22 Acres** 

4.22 Acres +/- Prime Real Estate With 600+ Feet of Road Frontage. Suitable For Restaurant, Commercial Office, Retail, etc. City of Minden Tax Incentives Available. Property Is Located On The North Side Of Sheppard Street, Next To Physician Office.