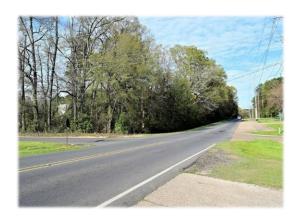

## \$152,400 Asking Price

Unimproved Land: 3.81 acres

3.81 Acres +/- Prime Real Estate. Great Location, Corner Lot With 622 +/- Feet Of Road Frontage. Suitable For Restaurant, Business Complex, Office Building, Retail Space. City Of Minden Tax Incentives Available. Property Is Located On The North Side Of Sheppard Street Across From Central Fire Station.