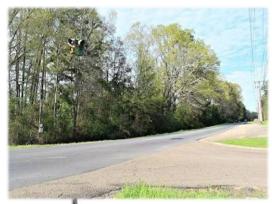

## \$152,400 Asking Price

Unimproved Land: 3.81 acres

3.81 Acres +/- Prime Real Estate. Great Location, Corner Lot With 622 +/- Feet Of Road Frontage. Suitable For Restaurant, Business Complex, Office Building, Retail Space. City Of Minden Tax Incentives Available. Property Is Located On The North Side Of Sheppard Street Across From Central Fire Station.