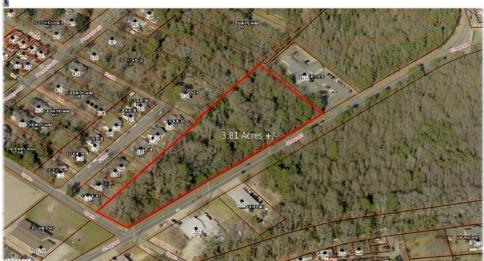

## \$152,400 Asking Price

Unimproved Land: 3.81 acres

3.81 Acres +/- Prime Real Estate. Great Location, Corner Lot With 622 +/- Feet Of Road Frontage. Suitable For Restaurant, Business Complex, Office Building, Retail Space. City Of Minden Tax Incentives Available. Property Is Located On The North Side Of Sheppard Street Across From Central Fire Station.

Type: Commercial
Sub Type: Unimproved Land
Listing Status: For Sale

Source: Northwest Louisiana Association of REALTORS®

**Street Address**: Sheppard Street **County/Area**: Webster Parish

Listing #: 261541 Broker: Lindsey Realty