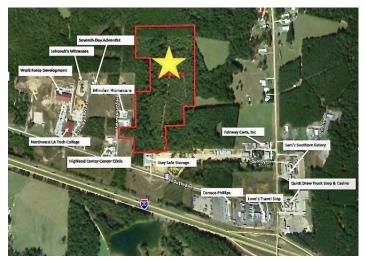

## 51.15 acres. High Visibility and traffic area. I-20 and Hwy 531

#### **Overview/Comments**

51.15 Acres with Access to I-20 and Hwy 531. Tax Increment Financing (TIF) is available.