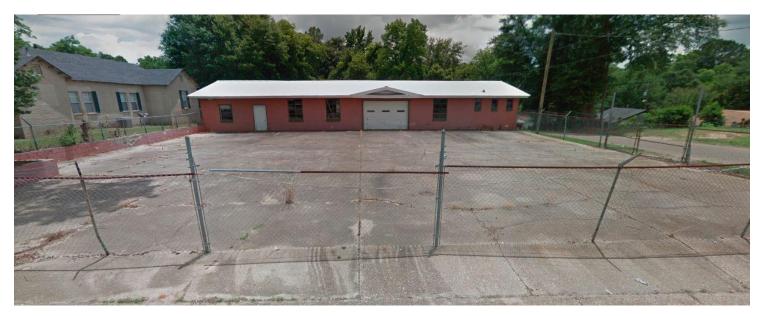

## MLS# 272268 Location: 301 E Union Street Minden LA 71055, Webster Parish

3000 sqft brick building located in the heart of Minden. Roof less than 4 years old and ample parking space out front with a security fence surrounding the huge concrete front parking lot. Inside has open space to do what ever you want. 3 restrooms along with 3 offices, 2 overhead bay doors in the front/back, and a nice storage area. High visibility from one of Minden's busiest and active street. Options: Retail Store, Restaurant, Professional Office, Small Car Lot, Car Detailing, Community Center, Medical Center/Pharmacy, Childcare .. etc.